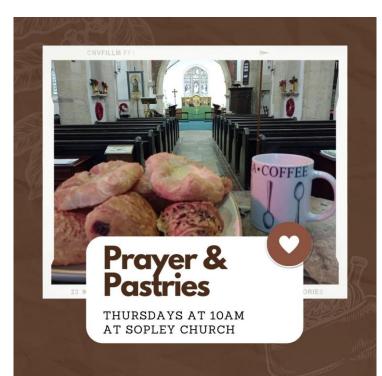

Wednesday 2pm - Knit & Stitch - Burley 7.30pm Focus study group - Bransgore

Thursday 9am - Christianity Explored study group -Burley 10am - Prayer and Pastries - Sopley 12 noon - Time Together Lunch Club -Bransgore 12 noon - Food For Thought Lunch - Burley 6pm - Choir Practice - Burley 7pm - Chor Practice - Hinton